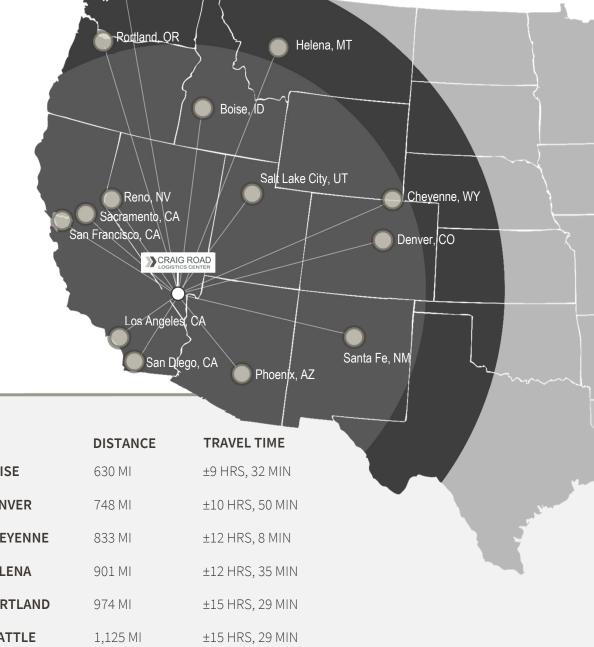

# **Transit Analysis** from Las Vegas

- **ONE DAY TRUCK SERVICE** 19.4% OF U.S. POPULATION
- TWO DAY TRUCK SERVICE 23.3% OF U.S. POPULATION

|                | DISTANCE | TRAVEL TIME    |
|----------------|----------|----------------|
| LOS ANGELES    | 270 MI   | ±4 HRS         |
| PHOENIX        | 298 MI   | ±4 HRS, 38 MIN |
| SALT LAKE CITY | 421 MI   | ±5 HRS, 51 MIN |
| RENO           | 448 MI   | ±7 HRS, 1 MIN  |
| ALBUQUERQUE    | 574 MI   | ±8 HRS, 20 MIN |
| SAN FRANCISCO  | 568 MI   | ±8 HRS, 29 MIN |

|          | DISTANCE | TRAVEL TIME     |
|----------|----------|-----------------|
| BOISE    | 630 MI   | ±9 HRS, 32 MIN  |
| DENVER   | 748 MI   | ±10 HRS, 50 MIN |
| CHEYENNE | 833 MI   | ±12 HRS, 8 MIN  |
| HELENA   | 901 MI   | ±12 HRS, 35 MIN |
| PORTLAND | 974 MI   | ±15 HRS, 29 MIN |
| SEATTLE  | 1,125 MI | ±15 HRS, 29 MIN |