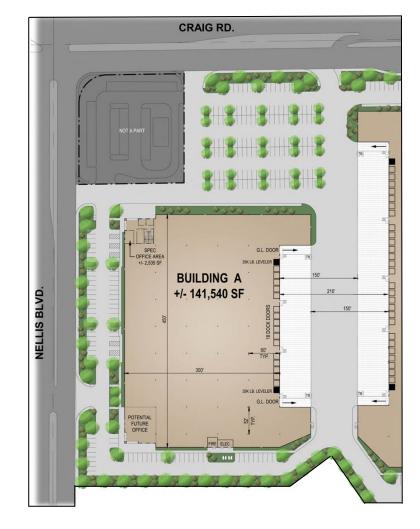

Bldg A: 4340 N. Nellis Blvd ±141,540 SF Bldg B: 5225 E. Craig Rd ±227,660 SF Las Vegas, NV 89115

**Available For Lease / Sale!** EST. DELIVERY Q2 2025

Bldg A: 4340 N. Nellis Blvd ±141,540 SF Bldg B: 5225 E. Craig Rd ±227,660 SF Las Vegas, NV 89115

## Building A Features:

- ±141,540 Square Feet
- ±2,535 SF Square Feet of office space including separate men's and women's office and shop restrooms
- 32' clear height at first column
- HVAC Ready
- TPO roofing
- ESFR sprinklers (K-17 Heads)
- R-38 roof insulation with white scrim
- Warehouse LED lighting (30' candles at 3' AFF with 15' whips)
- 52' x 60' typical column spacing
- 60' speed bay
- 7" slab thickness with 4500 PSI
- 2,000 amps, 277/480V, 3-phase power
- Eighteen (18) dock high doors (9' x 10')
- Two (2) grade level doors (12' x 14')
- ±210' shared truck court
- 219 auto parking stalls