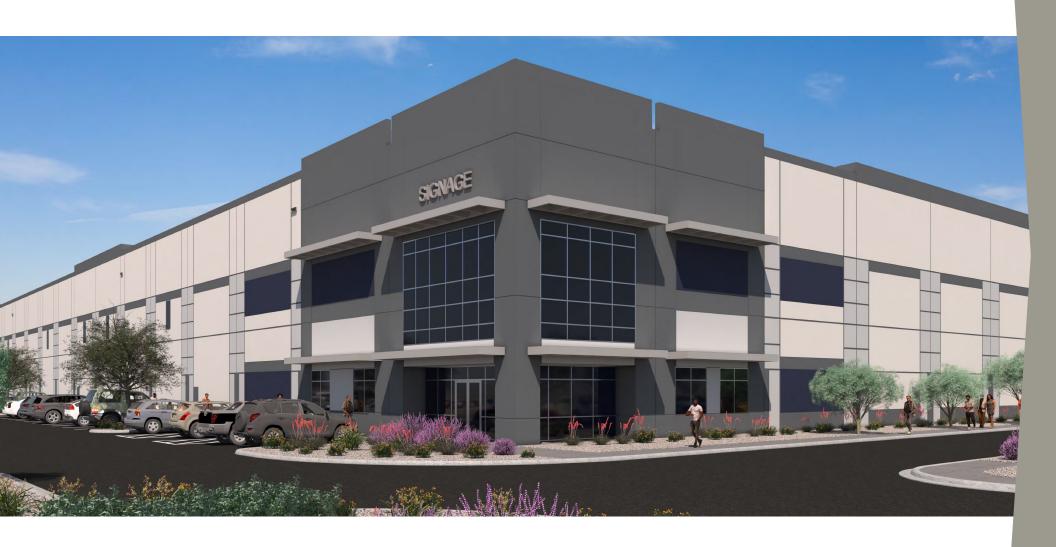

Bldg A: 4340 N. Nellis Blvd ±141,540 SF Bldg B: 5225 E. Craig Rd ±227,660 SF Las Vegas, NV 89115

**Available For Lease / Sale!** EST. DELIVERY Q2 2025

Bldg A: 4340 N. Nellis Blvd ±141,540 SF Bldg B: 5225 E. Craig Rd ±227,660 SF Las Vegas, NV 89115