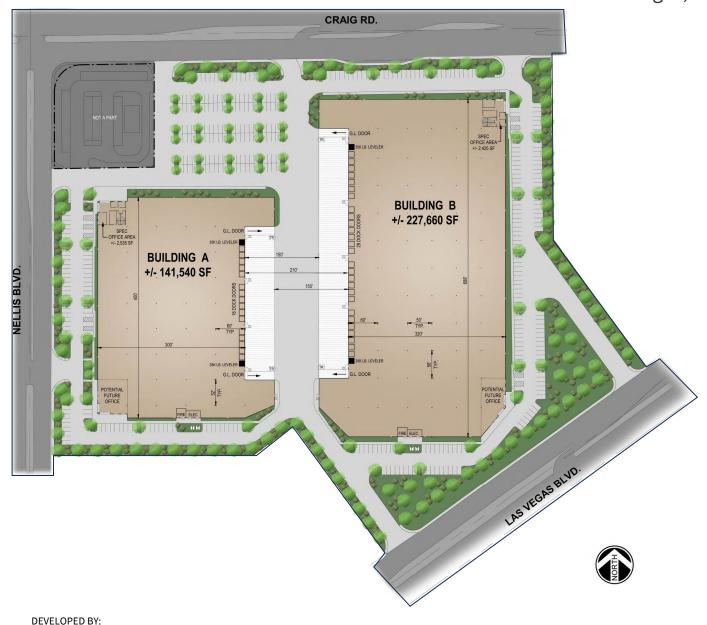

Bldg A: 4340 N. Nellis Blvd ±141,540 SF Bldg B: 5225 E. Craig Rd ±227,660 SF Las Vegas, NV 89115

**Available For Lease / Sale!** EST. DELIVERY Q2 2025

Bldg A: 4340 N. Nellis Blvd ±141,540 SF Bldg B: 5225 E. Craig Rd ±227,660 SF Las Vegas, NV 89115

## Building A Features:

- ±141,540 Square Feet
- ±2,535 SF Square Feet of office space including separate men's and women's office and shop restrooms
- 32' clear height at first column
- HVAC Ready
- TPO roofing
- ESFR sprinklers (K-17 Heads)
- R-38 roof insulation with white scrim
- Warehouse LED lighting (30' candles at 3' AFF with 15' whips)
- 52' x 60' typical column spacing
- 60' speed bay
- 7" slab thickness with 4500 PSI
- 2,000 amps, 277/480V, 3-phase power
- Eighteen (18) dock high doors (9' x 10')
- Two (2) grade level doors (12' x 14')
- ±210' shared truck court
- 219 auto parking stalls

## Building B Features:

- ±227,660 Square Feet
- ±2,425 spec Square Feet including separate men's and women's office and shop restrooms
- 36' clear height at first column
- HVAC Ready
- TPO roofing
- ESFR sprinklers (K-17 Heads)
- R-38 roof insulation with white scrim
- Warehouse LED lighting (30' candles at 3' AFF with 15' whips)
- 52' x 60' typical column spacing
- 60' speed bay
- 7" slab thickness with 4500 PSI
- 3,000 amps, 277/480V, 3-phase power
- Twenty-nine (29) dock high doors (9' x 10')
- Two (2) grade level doors (12' x 14')
- ±210' shared truck court
- 176 auto parking stalls