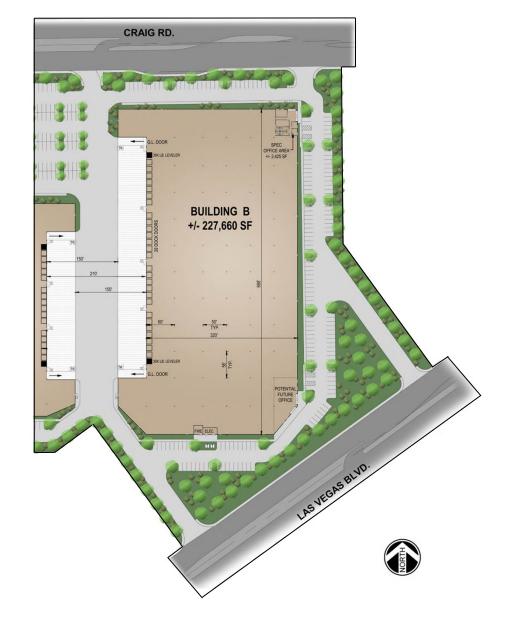

## Building B Features:

- ±227,660 Square Feet
- ±2,425 spec Square Feet including separate men's and women's office and shop restrooms
- 36' clear height at first column
- HVAC Ready
- TPO roofing
- ESFR sprinklers (K-17 Heads)
- R-38 roof insulation with white scrim
- Warehouse LED lighting (30' candles at 3' AFF with 15' whips)
- 52' x 60' typical column spacing
- 60' speed bay
- 7" slab thickness with 4500 PSI
- 3,000 amps, 277/480V, 3-phase power
- Twenty-nine (29) dock high doors (9' x 10')
- Two (2) grade level doors (12' x 14')
- ±210' shared truck court
- 176 auto parking stalls