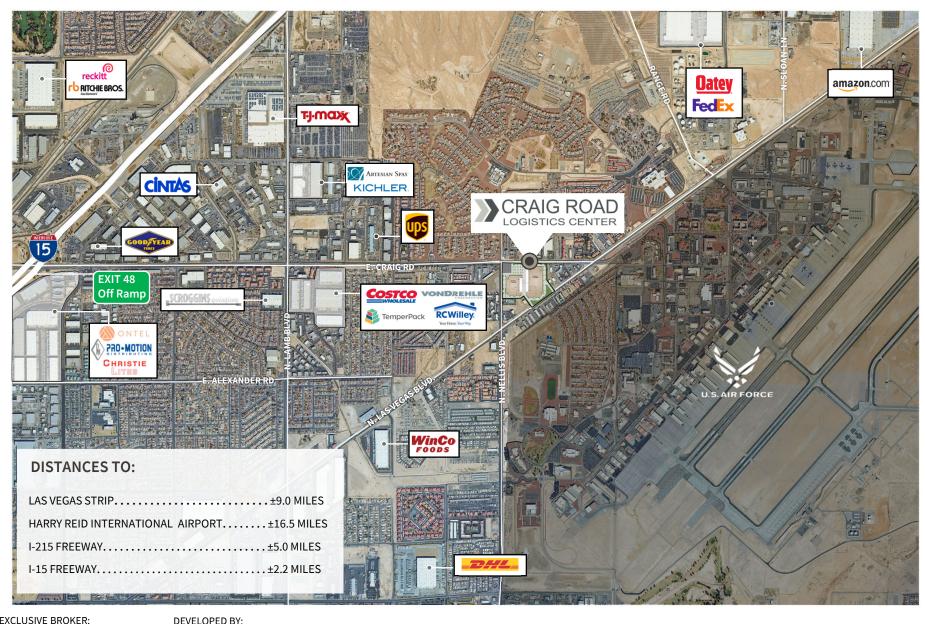

# **Transit Analysis** from Las Vegas

- **ONE DAY TRUCK SERVICE** 19.4% OF U.S. POPULATION
- TWO DAY TRUCK SERVICE 23.3% OF U.S. POPULATION

|                | DISTANCE | TRAVEL TIME    |
|----------------|----------|----------------|
| LOS ANGELES    | 270 MI   | ±4 HRS         |
| PHOENIX        | 298 MI   | ±4 HRS, 38 MIN |
| SALT LAKE CITY | 421 MI   | ±5 HRS, 51 MIN |
| RENO           | 448 MI   | ±7 HRS, 1 MIN  |
| ALBUQUERQUE    | 574 MI   | ±8 HRS, 20 MIN |
| SAN FRANCISCO  | 568 MI   | ±8 HRS, 29 MIN |

|          | DISTANCE | TRAVEL TIME     |
|----------|----------|-----------------|
| BOISE    | 630 MI   | ±9 HRS, 32 MIN  |
| DENVER   | 748 MI   | ±10 HRS, 50 MIN |
| CHEYENNE | 833 MI   | ±12 HRS, 8 MIN  |
| HELENA   | 901 MI   | ±12 HRS, 35 MIN |
| PORTLAND | 974 MI   | ±15 HRS, 29 MIN |
| SEATTLE  | 1,125 MI | ±15 HRS, 29 MIN |